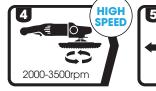

How To Use

Sand area - Profile

Select removes

up to P800

G Mop Flexible Back Plate for 8" Pads GMB814 (14mm thread) **GMB858** (5/8" thread) GMB816 (16mm thread)

Prime pad with product and compound at 2000 to 3500rpm