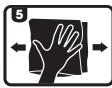

Wipe clean with a **Finishing Cloth** 

\*It is always recommended to test on an inconspicuous area prior to general use

ATTACH

Attach G Mop 8"

Single Sided Wool

Pad to a polisher

SHAKE

Shake well and