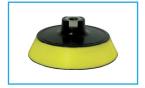

G Mop Back Plate with Yellow Interface for 6" Pads GMB614 (14mm thread) GMB658 (5/8" thread) GMB616 (16mm thread)

Farécla Finishing Cloth FC-3 (3 x cloths)

Adaptor for G Mop 8" Double Sided Wool Pad GMA014 (14mm thread) GMA058 (5/8" thread) GMA016 (16mm thread)